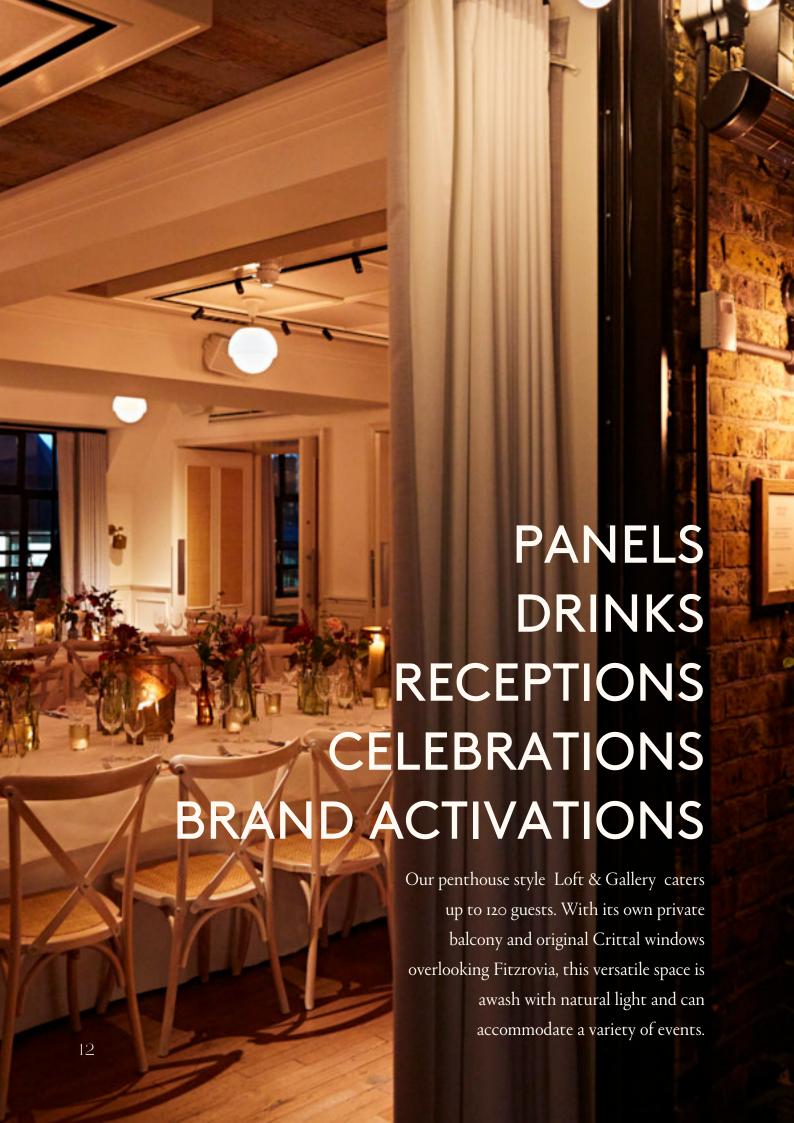

### LOFT & GALLERY

| LOFT & GALLERY | BOARDROOM | PRIVATE DINING | STANDING |
|----------------|-----------|----------------|----------|
| Capacity       | 26        | 72             | 120      |

| LOFT & GALLERY | U-SHAPE | CABARET | THEATRE |
|----------------|---------|---------|---------|
| Capacity       | 32      | 35      | 70      |

## OUR ROOMS AT A GLANCE

| LOFT & GALLERY | HOLLOW<br>SQUARE | YOGA | WEDDING<br>CEREMONY |
|----------------|------------------|------|---------------------|
| Capacity       | 36               | 20   | 54                  |