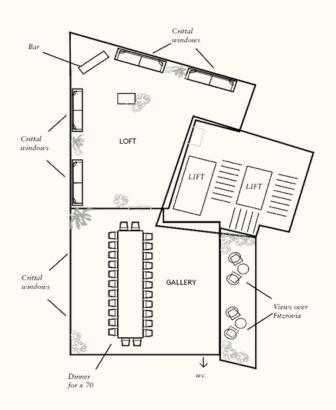

### LOFT & GALLERY

| LOFT & GALLERY | BOARDROOM | PRIVATE DINING | STANDING |
|----------------|-----------|----------------|----------|
| Capacity       | 26        | 72             | 120      |

| LOFT & GALLERY | U-SHAPE | CABARET | THEATRE |
|----------------|---------|---------|---------|
| Capacity       | 32      | 35      | 70      |