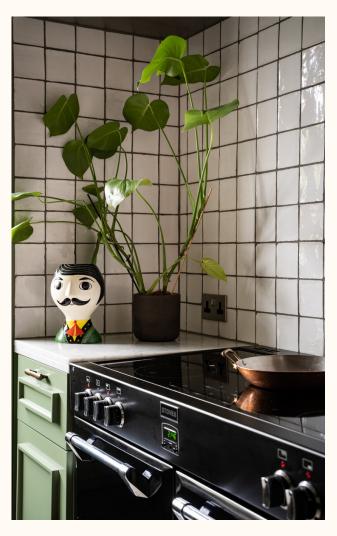

### KITCHEN TABLE

A home-inspired kitchen, seating up to 12 guests, for those round table meetings that require hearty fare, or the perfect setting for hands-on workshops and cooking classes.