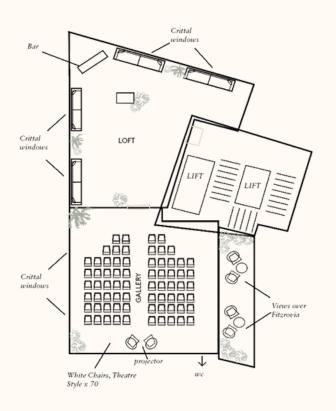

### LOFT & GALLERY

#### **THEATRE**

| LOFT & GALLERY | BOARDROOM | PRIVATE DINING | STANDING |
|----------------|-----------|----------------|----------|
| Capacity       | 26        | 72             | 120      |

| LOFT & GALLERY | U-SHAPE | CABARET | THEATRE |
|----------------|---------|---------|---------|
| Capacity       | 32      | 35      | 70      |