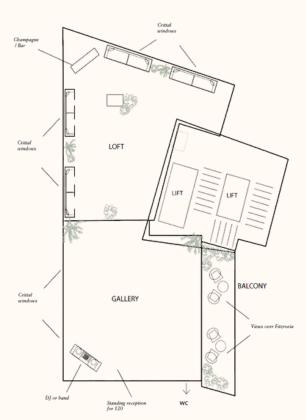

### LOFT & GALLERY

#### **STANDING**

| LOFT & GALLERY | BOARDROOM | PRIVATE DINING | STANDING |
|----------------|-----------|----------------|----------|
| Capacity       | 26        | 72             | 120      |

| LOFT & GALLERY | U-SHAPE | CABARET | THEATRE |
|----------------|---------|---------|---------|
| Capacity       | 32      | 35      | 70      |