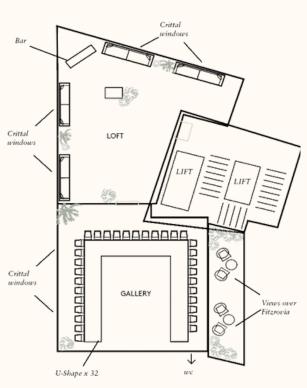

### LOFT & GALLERY

#### **U-SHAPE**

| LOFT & GALLERY | BOARDROOM | PRIVATE DINING | STANDING |
|----------------|-----------|----------------|----------|
| Capacity       | 26        | 72             | 120      |

| LOFT & GALLERY | U-SHAPE | CABARET | THEATRE |
|----------------|---------|---------|---------|
| Capacity       | 32      | 35      | 70      |

## OUR ROOMS AT A GLANCE

| LOFT & GALLERY | HOLLOW<br>SQUARE | YOGA | WEDDING<br>CEREMONY |
|----------------|------------------|------|---------------------|
| Capacity       | 36               | 20   | 54                  |