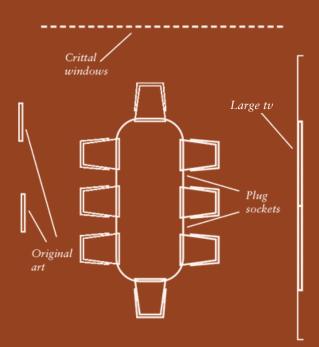

## BOARDROOMS

Seating 8, and equipped with conferencing technology and additional power sockets, our boardrooms offer luxurious interiors designed to impress and inspire.

# PRIVATE DINING ROOM

Seating 8, this elegant space with a mid-century finish is perfect for meetings and intimate dinners alike. The room includes a marble table with discreetly integrated power sockets and large windows with views across Fitzrovia.