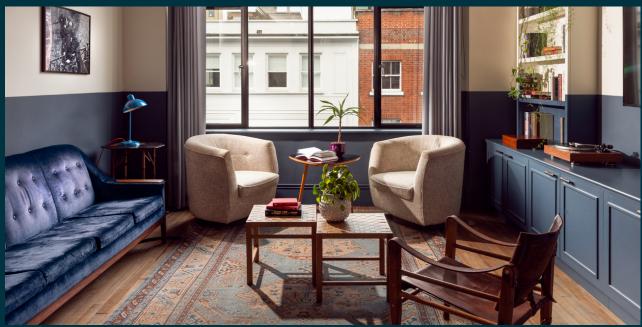

### DRAWING ROOM

A casual lounge, seating 10 guests, offering a relaxed and informal setting, with natural light and comfortable seating to envelop you while you create and collaborate.