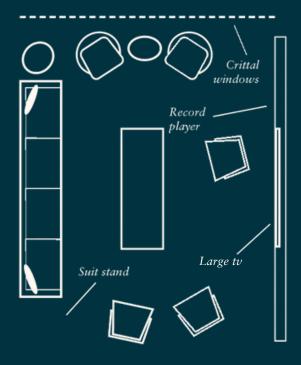

### DRAWING ROOM

A casual lounge, seating 10 guests, offering a relaxed and informal setting, with natural light and comfortable seating to envelop you while you create and collaborate.