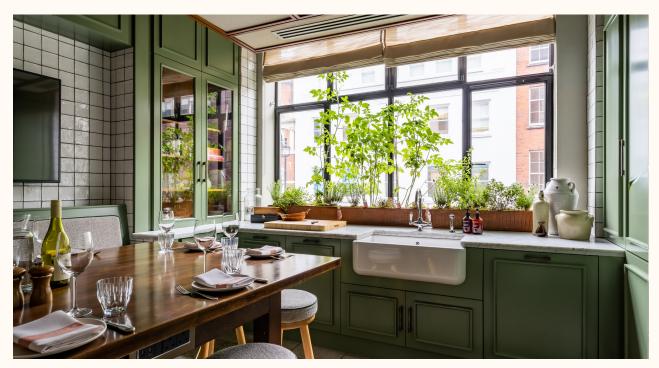

### KITCHEN TABLE

A home-inspired kitchen, seating up to 12 guests, for those round table meetings that require hearty fare, or the perfect setting for hands-on workshops and cooking classes.