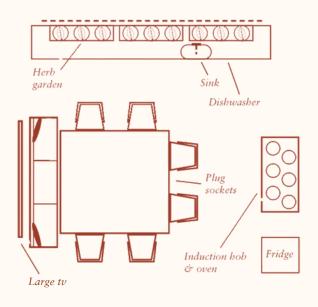

### KITCHEN TABLE

A home-inspired kitchen, seating up to 12 guests, for those round table meetings that require hearty fare, or the perfect setting for hands-on workshops and cooking classes.