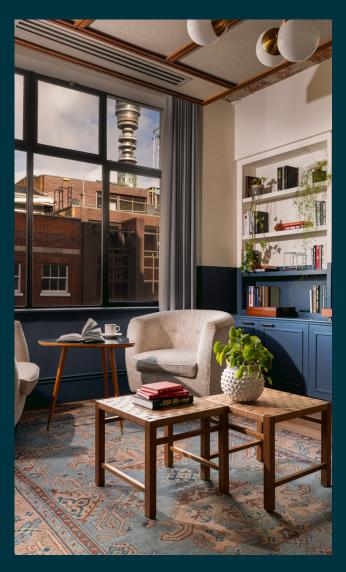

### DRAWING ROOM

A casual lounge, seating 10 guests, offering a relaxed and informal setting, with natural light and comfortable seating to envelop you while you create and collaborate.