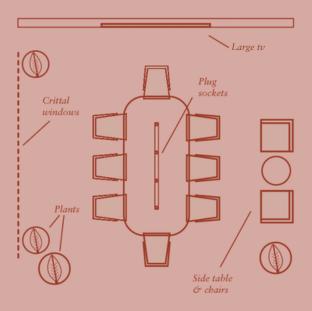

# PRIVATE DINING ROOM

Seating 8, this elegant space with a mid-century finish is perfect for meetings and intimate dinners alike. The room includes a marble table with discreetly integrated power sockets and large windows with views across Fitzrovia.